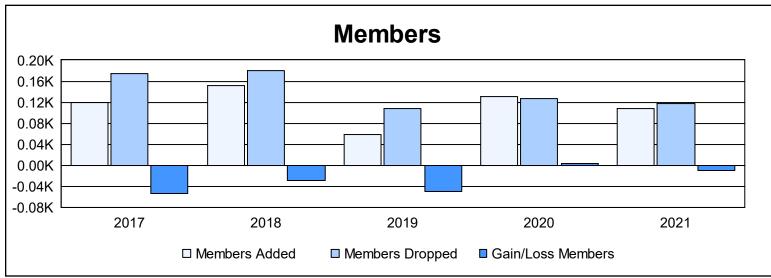

District 26 M1 As of June 2021 Cumulative

| Year      | New<br>Clubs | Dropped<br>Clubs | Gain/<br>Loss<br>Clubs | New<br>Members | Charter<br>Members | Reinstate<br>Members | Transfer<br>Members | Total<br>Member<br>Added | Total<br>Members<br>Dropped | Gain/<br>Loss<br>Members |
|-----------|--------------|------------------|------------------------|----------------|--------------------|----------------------|---------------------|--------------------------|-----------------------------|--------------------------|
| 2016-2017 | 0            | 1                | -1                     | 110            | 0                  | 8                    | 2                   | 120                      | 174                         | -54                      |
| 2017-2018 | 0            | 2                | -2                     | 136            | 0                  | 10                   | 5                   | 151                      | 180                         | -29                      |
| 2018-2019 | 0            | 1                | -1                     | 48             | 0                  | 8                    | 2                   | 58                       | 108                         | -50                      |
| 2019-2020 | 0            | 0                | 0                      | 120            | 0                  | 9                    | 1                   | 130                      | 126                         | 4                        |
| 2020-2021 | 0            | 1                | -1                     | 95             | 0                  | 10                   | 2                   | 107                      | 117                         | -10                      |
| Average   | 0            | 1                | -1                     | 102            | 0                  | 9                    | 2                   | 113                      | 141                         | -28                      |