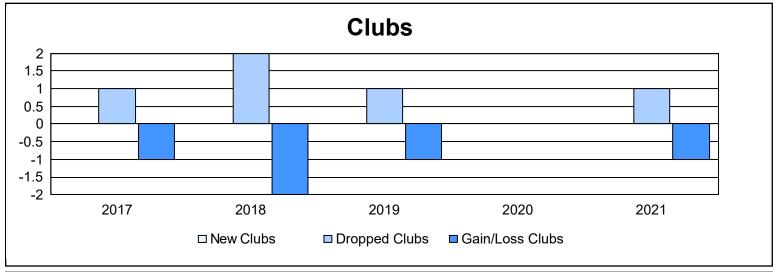

District 26 M1 As of June 2021 Cumulative

| Year      | New<br>Clubs | Dropped<br>Clubs | Gain/<br>Loss<br>Clubs | New<br>Members | Charter<br>Members | Reinstate<br>Members | Transfer<br>Members | Total<br>Member<br>Added | Total<br>Members<br>Dropped | Gain/<br>Loss<br>Members |
|-----------|--------------|------------------|------------------------|----------------|--------------------|----------------------|---------------------|--------------------------|-----------------------------|--------------------------|
| 2016-2017 | 0            | 1                | -1                     | 110            | 0                  | 8                    | 2                   | 120                      | 174                         | -54                      |
| 2017-2018 | 0            | 2                | -2                     | 136            | 0                  | 10                   | 5                   | 151                      | 180                         | -29                      |
| 2018-2019 | 0            | 1                | -1                     | 48             | 0                  | 8                    | 2                   | 58                       | 108                         | -50                      |
| 2019-2020 | 0            | 0                | 0                      | 120            | 0                  | 9                    | 1                   | 130                      | 126                         | 4                        |
| 2020-2021 | 0            | 1                | -1                     | 95             | 0                  | 10                   | 2                   | 107                      | 117                         | -10                      |
| Average   | 0            | 1                | -1                     | 102            | 0                  | 9                    | 2                   | 113                      | 141                         | -28                      |